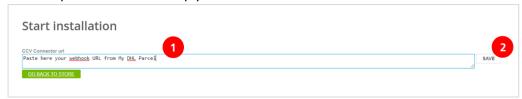

## Step 2 - Connect

Go to your CCV Shop and open the App Store (1) menu. Scroll a bit down and you will find the DHL Parcel extension in the section Shipments (2). Click on "Install" (3).

Click the next button and the second screen will show a text box. Enter your unique URL (1) from step 1. Click on "Save" (2) and the link is made.