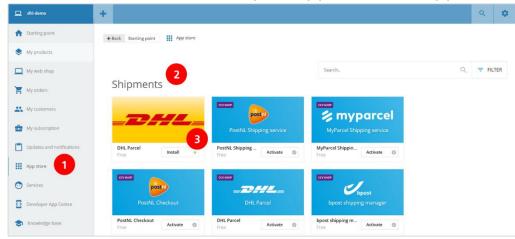

## Step 2 - Connect

Go to your CCV Shop and open the App Store (1) menu. Scroll a bit down and you will find the DHL Parcel extension in the section Shipments (2). Click on "Install" (3).

Click the next button and the second screen will show a text box. Enter your unique URL (1) from step 1. Click on "Save" (2) and the link is made.